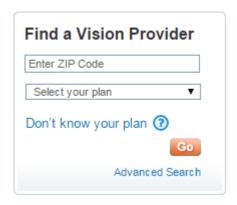

### Step 2: Select Find a Vision Provider

Enter your ZIP Code and select your plan.